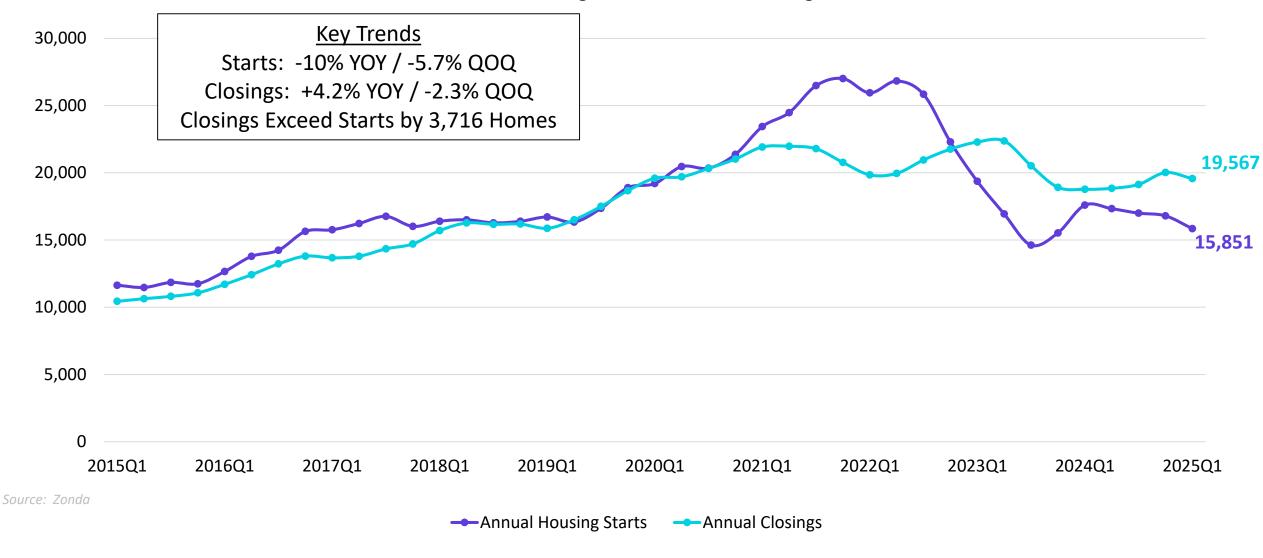

## Austin New Home Starts & Closings

Annual Housing Starts vs. Annual Closings

#### Top 25 Housing Starts Markets (1Q2025)

| Rank | Market                   | 1Q25 Annualized Starts | YOY Change | 1Q19 Annualized Starts | Change from 2019 |
|------|--------------------------|------------------------|------------|------------------------|------------------|
| 1    | Dallas                   | 47,107                 | 4%         | 33,915                 | 39%              |
| 2    | Houston                  | 38,822                 | 2%         | 30,580                 | 27%              |
| 3    | Phoenix                  | 23,014                 | 19%        | 19,959                 | 15%              |
| 4    | San Antonio              | 18,624                 | 14%        | 12,276                 | 52%              |
| 5    | Atlanta                  | 18,455                 | -2%        | 23,239                 | -21%             |
| 6    | Austin                   | 15,851                 | -10%       | 16,583                 | -4%              |
| 7    | Orlando                  | 13,774                 | -12%       | 15,081                 | -9%              |
| 8    | Charlotte                | 12,587                 | 4%         | 11,667                 | 8%               |
| 9    | Tampa                    | 12,005                 | -5%        | 11,492                 | 4%               |
| 10   | Las Vegas                | 11,925                 | 10%        | 10,127                 | 18%              |
| 11   | Raleigh                  | 11,879                 | 6%         | 9,640                  | 23%              |
| 12   | Washington, DC           | 11,388                 | 8%         | 12,814                 | -11%             |
| 13   | Riverside/San Bernardino | 10,719                 | -17%       | 9,728                  | 10%              |
| 14   | Miami                    | 10,308                 | 4%         | 8,176                  | 26%              |
| 15   | Nashville                | 9,527                  | 5%         | 8,436                  | 13%              |
| 16   | Jacksonville             | 9,154                  | -17%       | 8,380                  | 9%               |
| 17   | Sarasota                 | 9,051                  | -9%        | 6,113                  | 48%              |
| 18   | Denver                   | 7,775                  | -3%        | 10,453                 | -26%             |
| 19   | Minneapolis              | 7,580                  | 8%         | 7,180                  | 6%               |
| 20   | Indianapolis             | 7,563                  | 6%         | 6,078                  | 24%              |
| 21   | Sacramento               | 7,516                  | 7%         | 5,556                  | 35%              |
| 22   | Boise                    | 7,237                  | 17%        | 5,800                  | 25%              |
| 23   | Lakeland                 | 7,152                  | -13%       | 4,512                  | 59%              |
| 24   | Chicago                  | 6,863                  | -2%        | 6,483                  | 6%               |
| 25   | Seattle                  | 6,641                  | 6%         | 8,614                  | -23%             |

Source: Zonda

Note: Data is through Q1 2025 and is annualized, covering the total of the previous four quarters for each period.