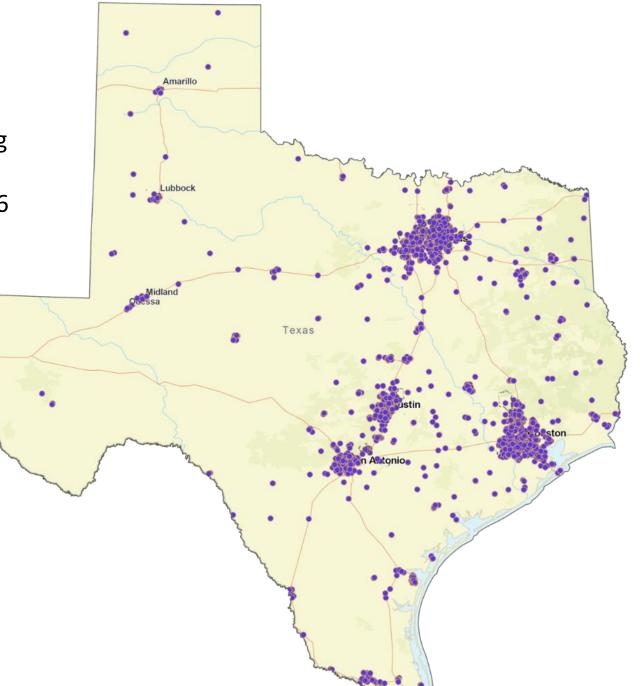

## **Texas Private Schools**

 There are currently more than 1,900 private schools operating in Texas

• These schools enrolled 339,246 students in 2024/25

| Region | # of Students |
|--------|---------------|
| 1      | 9,733         |
| 2      | 4,233         |
| 3      | 3,774         |
| 4      | 91,503        |
| 5      | 3,056         |
| 6      | 14,272        |
| 7      | 8,418         |
| 8      | 592           |
| 9      | 667           |
| 10     | 75,114        |
| 11     | 39,716        |
| 12     | 6,166         |
| 13     | 32,299        |
| 14     | 1,030         |
| 15     | 1,648         |
| 16     | 1,886         |
| 17     | 3,584         |
| 18     | 4,778         |
| 19     | 6,852         |
| 20     | 29,925        |
|        |               |

Sources: Private School Review; Texas Private School Accreditation Commission; Education Bug