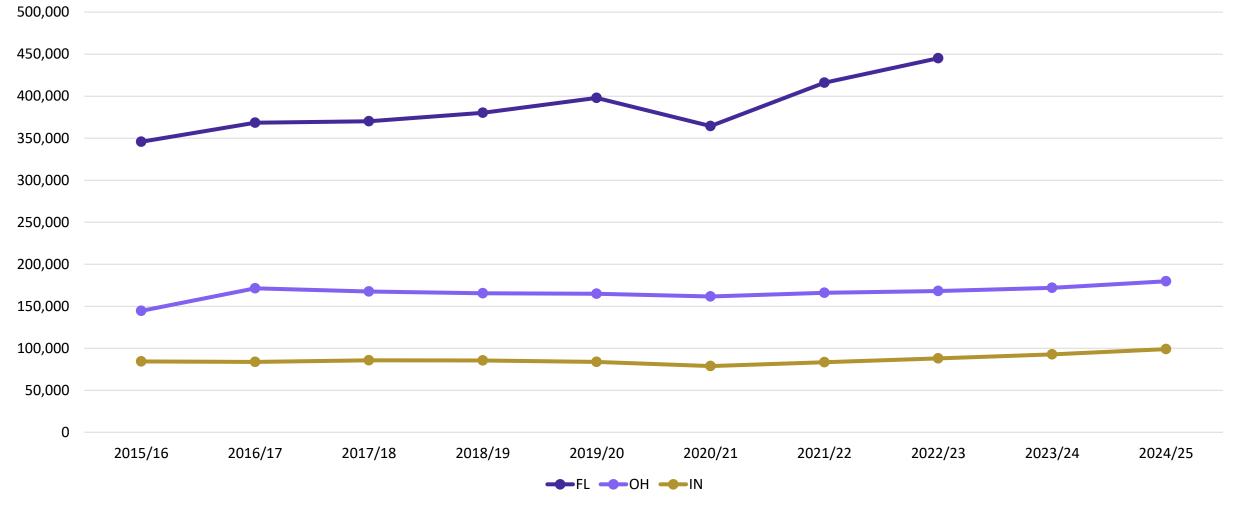

## Private School Enrollment Trends, 2015/16 – 2024/25

| State   | 2015/16 | 2024/25 (FL-2022/23) | % Change |
|---------|---------|----------------------|----------|
| Florida | 345,796 | 445,067              | 29%      |
| Ohio    | 144,512 | 179,693              | 24%      |
| Indiana | 84,241  | 99,069               | 18%      |