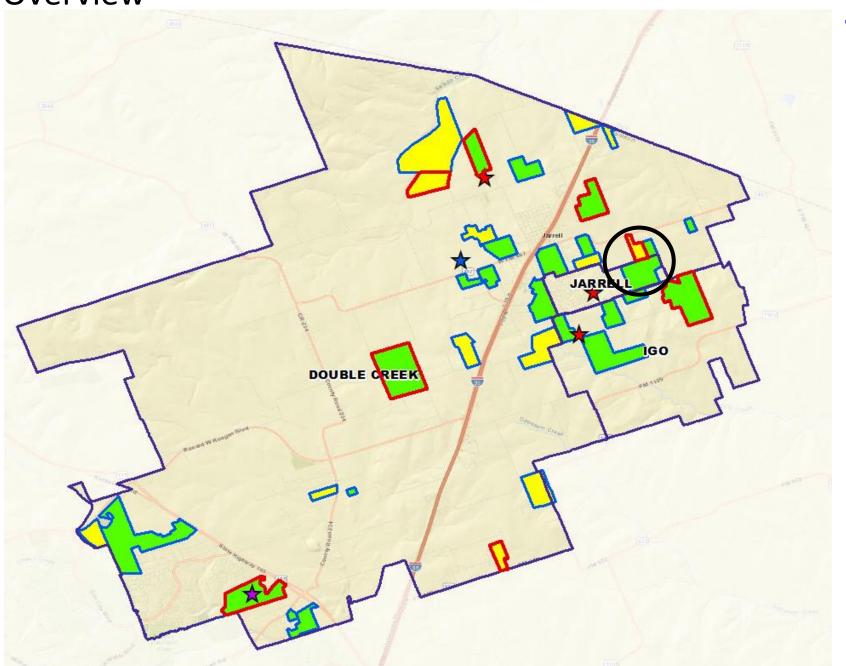

## **Residential Activity**

JARRELL

#### **Donahoe Brook**

- 208 total future lots
- Groundwork underway
- Plat filed in January

**Villages at Schwertner Ranch** 

- 821 total lots
- 411 vacant developed lots (147 in Double Creek)
- 8 homes under construction
- 390 occupied homes
- Builder: DR Horton
- · All lots delivered in last quarter
- Sale prices between \$275,000 and \$330,000