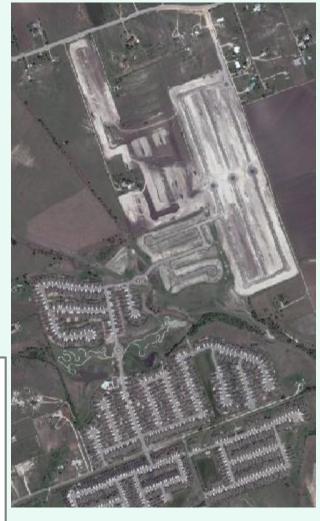

#### **Donahoe Brook**

- 208 total future lots
- Groundwork underway
- Plat filed in January

**Villages at Schwertner Ranch** 

- 821 total lots
- 411 vacant developed lots (147 in Double Creek)
- 8 homes under construction
- 390 occupied homes
- Builder: DR Horton
- · All lots delivered in last quarter
- Sale prices between \$275,000 and \$330,000