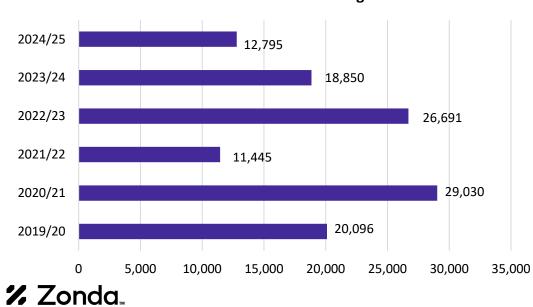

#### **Charter Enrollment Change**

• There are currently more than 970 charter schools operating in Texas

• These charters enrolled 435,711 12,795 from 2023/24