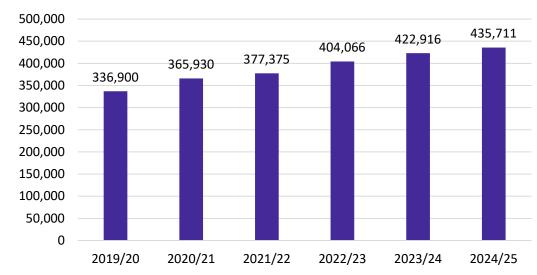

#### **Charter Enrollment Change**

• There are currently more than 970 charter schools operating in Texas

• These charters enrolled 435,711 12,795 from 2023/24