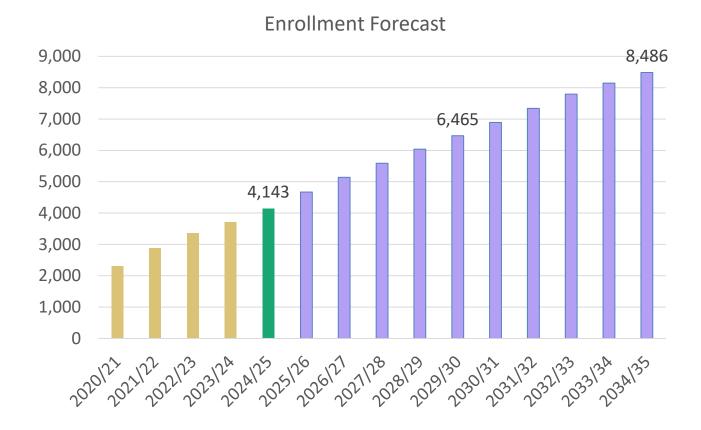

## Ten Year Forecast by Grade Level

|             |    |     |     |     |     |     |     |     |     |     |     |     |      |      |      |       |        | %     |
|-------------|----|-----|-----|-----|-----|-----|-----|-----|-----|-----|-----|-----|------|------|------|-------|--------|-------|
|             |    |     |     |     |     |     |     |     |     |     |     |     |      |      |      |       | Total  | Growt |
| Year (Oct.) | EE | PK  | K   | 1st | 2nd | 3rd | 4th | 5th | 6th | 7th | 8th | 9th | 10th | 11th | 12th | Total | Growth | h     |
| 2020/21     | 4  | 87  | 182 | 198 | 181 | 171 | 170 | 184 | 167 | 170 | 176 | 183 | 177  | 137  | 118  | 2,305 |        |       |
| 2021/22     | 6  | 151 | 224 | 241 | 244 | 222 | 219 | 209 | 208 | 209 | 193 | 221 | 192  | 205  | 141  | 2,885 | 580    | 25.2% |
| 2022/23     | 18 | 173 | 263 | 271 | 267 | 264 | 255 | 248 | 263 | 240 | 238 | 229 | 236  | 202  | 197  | 3,364 | 479    | 16.6% |
| 2023/24     | 25 | 159 | 301 | 282 | 297 | 280 | 292 | 279 | 287 | 271 | 281 | 276 | 235  | 244  | 204  | 3,713 | 349    | 10.4% |
| 2024/25     | 37 | 189 | 301 | 330 | 328 | 319 | 320 | 315 | 313 | 306 | 282 | 317 | 294  | 269  | 223  | 4,143 | 430    | 11.6% |
| 2025/26     | 37 | 219 | 340 | 349 | 375 | 370 | 361 | 363 | 359 | 341 | 329 | 320 | 334  | 315  | 259  | 4,671 | 528    | 12.7% |
| 2026/27     | 37 | 236 | 374 | 383 | 387 | 413 | 406 | 398 | 413 | 374 | 366 | 375 | 335  | 340  | 303  | 5,140 | 469    | 10.0% |
| 2027/28     | 37 | 254 | 405 | 413 | 417 | 421 | 448 | 441 | 449 | 437 | 396 | 415 | 396  | 341  | 322  | 5,592 | 452    | 8.8%  |
| 2028/29     | 37 | 270 | 432 | 435 | 441 | 446 | 450 | 477 | 498 | 477 | 469 | 450 | 437  | 395  | 327  | 6,041 | 449    | 8.0%  |
| 2029/30     | 37 | 277 | 458 | 462 | 461 | 467 | 471 | 475 | 540 | 528 | 514 | 533 | 450  | 414  | 378  | 6,465 | 424    | 7.0%  |
| 2030/31     | 37 | 310 | 485 | 488 | 490 | 488 | 495 | 498 | 534 | 570 | 563 | 584 | 533  | 422  | 395  | 6,892 | 427    | 6.6%  |
| 2031/32     | 37 | 324 | 514 | 517 | 517 | 517 | 515 | 521 | 559 | 567 | 611 | 639 | 584  | 512  | 404  | 7,338 | 446    | 6.5%  |
| 2032/33     | 37 | 345 | 536 | 540 | 543 | 542 | 542 | 540 | 587 | 595 | 610 | 694 | 639  | 554  | 489  | 7,793 | 455    | 6.2%  |
| 2033/34     | 37 | 351 | 546 | 563 | 572 | 560 | 559 | 559 | 610 | 625 | 640 | 693 | 694  | 607  | 529  | 8,145 | 352    | 4.5%  |
| 2034/35     | 37 | 355 | 562 | 573 | 591 | 600 | 578 | 577 | 632 | 648 | 671 | 727 | 693  | 662  | 580  | 8,486 | 341    | 4.2%  |

Yellow box = largest grade per year Green box = second largest grade per year