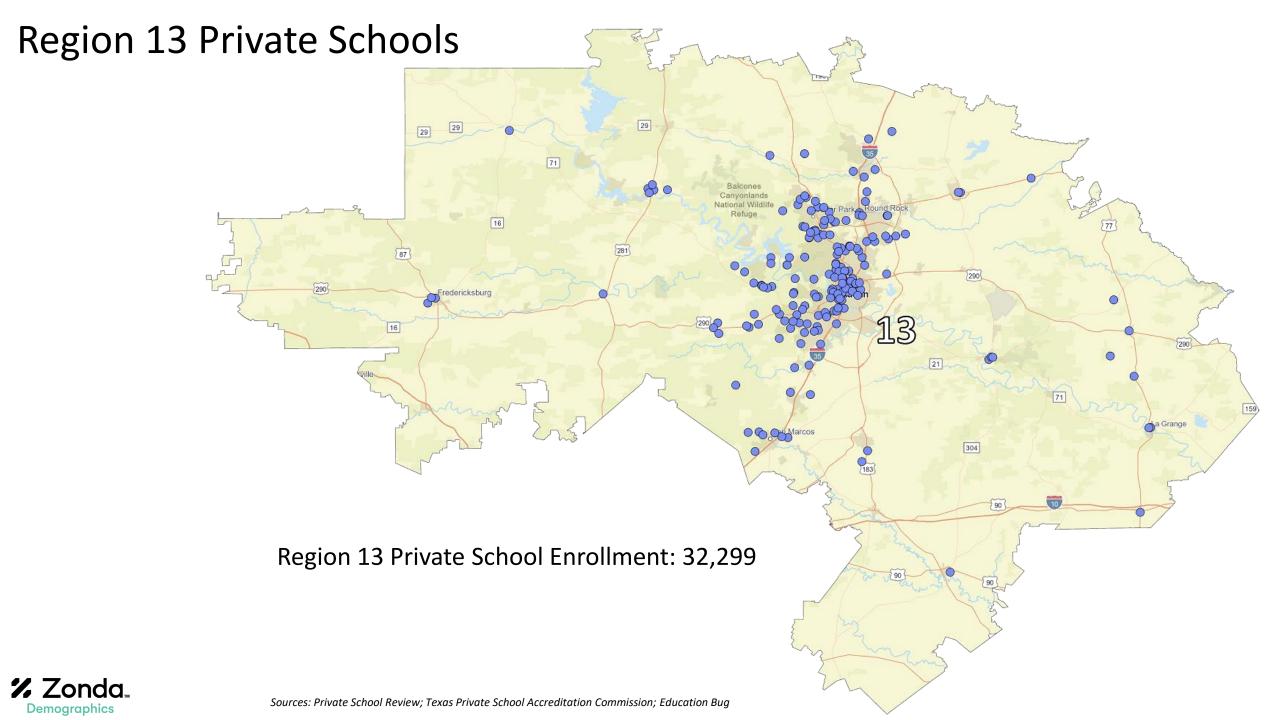

## Region 13 Enrollment Trends

- Jarrell ISD enrollment <u>increased</u> by 2,050 students between 2019/20 and 2024/25 (97.3%).
- Region 13 has seen a 5-year enrollment <u>increase</u> of 8,561 students (2.3% growth).

## **Texas Private Schools**

 There are currently more than 1,900 private schools operating in Texas

• These schools enrolled 339,246 students in 2024/25

| Region | # of Students |
|--------|---------------|
| 1      | 9,733         |
| 2      | 4,233         |
| 3      | 3,774         |
| 4      | 91,503        |
| 5      | 3,056         |
| 6      | 14,272        |
| 7      | 8,418         |
| 8      | 592           |
| 9      | 667           |
| 10     | 75,114        |
| 11     | 39,716        |
| 12     | 6,166         |
| 13     | 32,299        |
| 14     | 1,030         |
| 15     | 1,648         |
| 16     | 1,886         |
| 17     | 3,584         |
| 18     | 4,778         |
| 19     | 6,852         |
| 20     | 29,925        |
|        |               |

Sources: Private School Review; Texas Private School Accreditation Commission; Education Bug