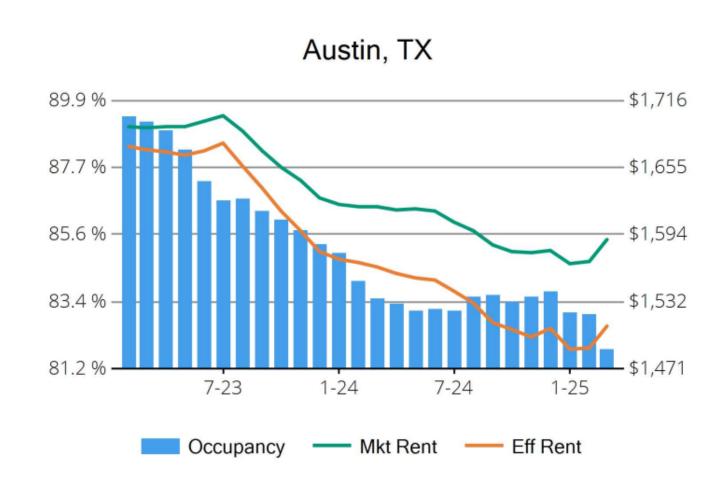

## Housing Market Trends: Multifamily Market- March 2025

## Stabilized and Lease-up Properties

| Mar<br>2025 | Annual<br>Change                                                                         |
|-------------|------------------------------------------------------------------------------------------|
| 81.9        | -2.7%                                                                                    |
| 21,208      |                                                                                          |
| 11,383      |                                                                                          |
| 878         | +0.6%                                                                                    |
| \$1,589     | -1.7%                                                                                    |
| \$1.81      | -2.3%                                                                                    |
| \$1,510     | -3.3%                                                                                    |
| \$1.72      | -3.8%                                                                                    |
| 50%         | +27.7%                                                                                   |
| 9.4%        | +21.8%                                                                                   |
|             | 2025<br>81.9<br>21,208<br>11,383<br>878<br>\$1,589<br>\$1.81<br>\$1,510<br>\$1.72<br>50% |