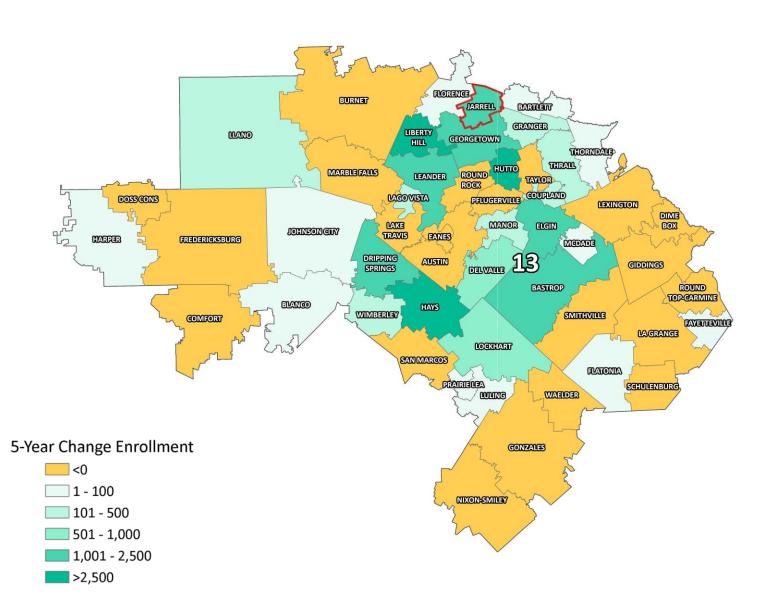

## Region 13 Enrollment Trends

- Jarrell ISD enrollment <u>increased</u> by 2,050 students between 2019/20 and 2024/25 (97.3%).
- Region 13 has seen a 5-year enrollment <u>increase</u> of 8,561 students (2.3% growth).