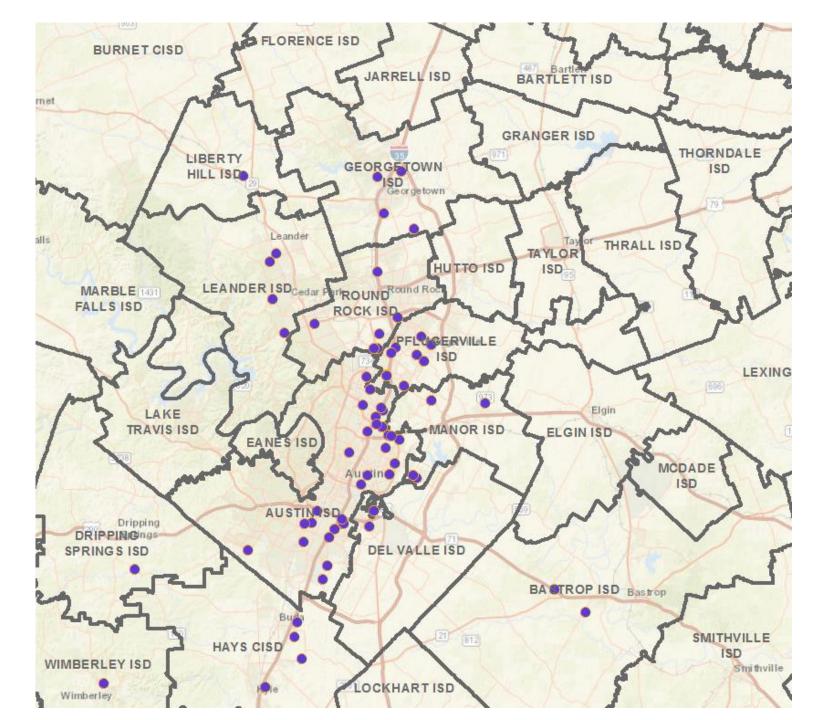

#### **Charter Schools: Austin**

There are currently more than 100 charter school campuses open in the Austin Area

These campuses enrolled more than 44,000 students in 2023/24, an increase of nearly 1,500 students over last year

2 separate campuses opened or began reporting enrollment in 2024/25

Charter Schools: Opening in Austin 2025/26

| Map<br>ID | Campus                              | Grades | Notes                                |
|-----------|-------------------------------------|--------|--------------------------------------|
| 1         | Gateway School of Arts and Sciences |        |                                      |
|           | Harmony Science Academy -           |        |                                      |
| 2         | Georgetown                          | PK-06  | Under Construction                   |
| 3         | Harmony Science Academy - Leander   | PK-06  | Under Construction                   |
| 4         | Unparalleled Preparatory Academy    | 06-12  | Under Construction                   |
| 5         | The Texas Girls School              | 06-12  | Under Construction                   |
| 6         | Compass Rose Venture*               |        | Opening in Del Valle/Montopolis area |