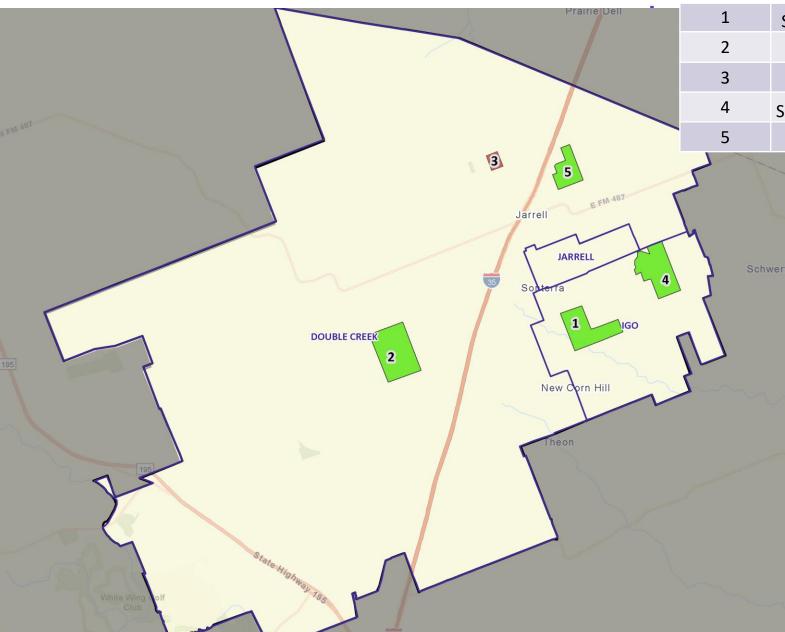

## District Housing Overview by Elementary Zone

| Elementary   | Annual<br>Starts | Quarterly<br>Starts | Annual<br>Closings | Quarterly<br>Closings | Under<br>Construction | Inventory | Vacant<br>Dev. Lots | Future |
|--------------|------------------|---------------------|--------------------|-----------------------|-----------------------|-----------|---------------------|--------|
| DOUBLE CREEK | 755              | 136                 | 741                | 128                   | 173                   | 285       | 1,286               | 7,756  |
| IGO          | 382              | 74                  | 452                | 78                    | 81                    | 173       | 938                 | 2,517  |
| JARRELL      | 44               | 8                   | 64                 | 12                    | 8                     | 20        | 411                 | 0      |
| Grand Totals | 1,181            | 218                 | 1,257              | 218                   | 262                   | 478       | 2,635               | 10,273 |

## **District Housing Overview**

## **Top 5 Performing Subdivisions**

| Map No. | Subdivision         | Annual Closings |
|---------|---------------------|-----------------|
| 1       | Sonterra/Eastwood   | 277             |
| 2       | Rancho Del Cielo    | 268             |
| 3       | Cielo Gardens       | 169             |
| 4       | Sonterra/Cool Water | 153             |
| 5       | Eastern Wells       | 135             |

## **Residential Activity**

JARRELL