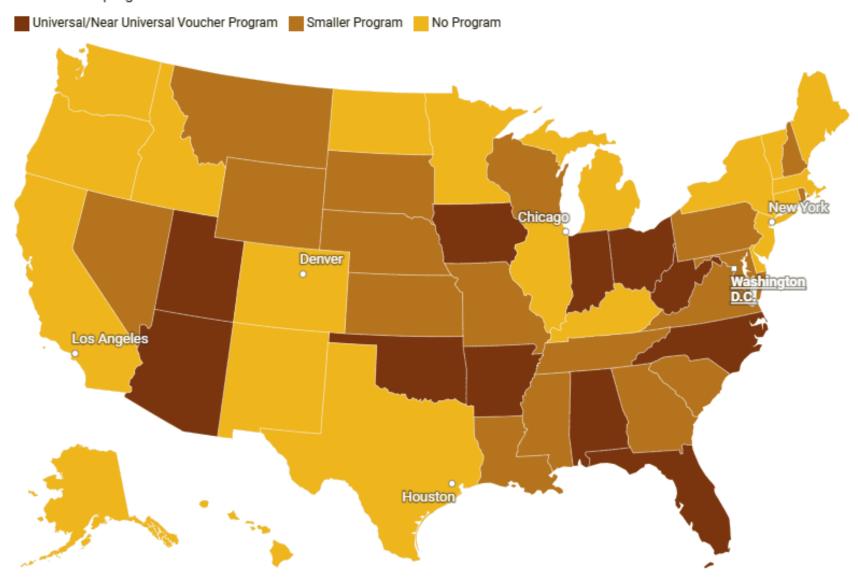

# Texas Legislature & Public Education

- Voucher programs for schools are rapidly expanding nationwide
- Under these programs, public school budgets provide funding to parents to either send their children to private or homeschool
- Texas House approved Senate Bill 2 on April 17<sup>th</sup> that creates a \$1 billion universal school choice program
- Governor Abbott signed the bill into law May 3, 2025; both Chambers will work together to reconcile the differences in their voucher proposals
- The biggest differences center on how much money participating students receive, which applicants take priority, and how to accommodate students with disabilities
- The program is set to begin August of the 2026/27 school year

#### **States with School Voucher Programs**

11 states have voucher programs where all or almost all students are eligible for subsidies. An additional 18 states plus D.C. have smaller programs.