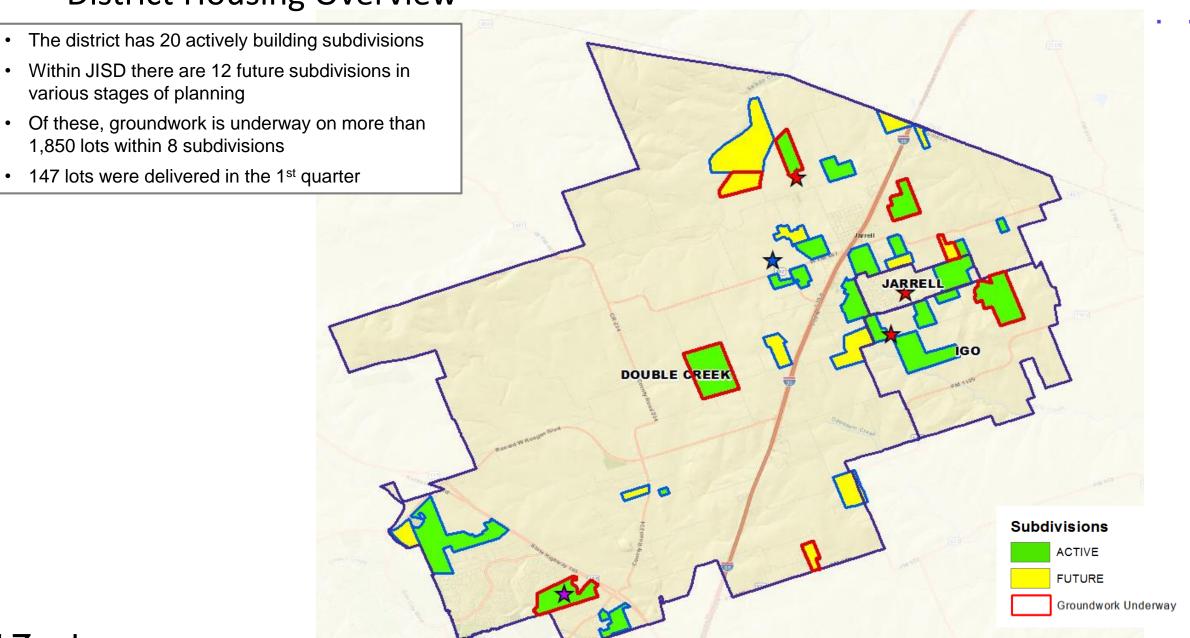

## **District Housing Overview**

## **Residential Activity**

JARRELL

#### **Donahoe Brook**

- 208 total future lots
- Groundwork underway
- Plat filed in January

**Villages at Schwertner Ranch** 

- 821 total lots
- 411 vacant developed lots (147 in Double Creek)
- 8 homes under construction
- 390 occupied homes
- Builder: DR Horton
- · All lots delivered in last quarter
- Sale prices between \$275,000 and \$330,000