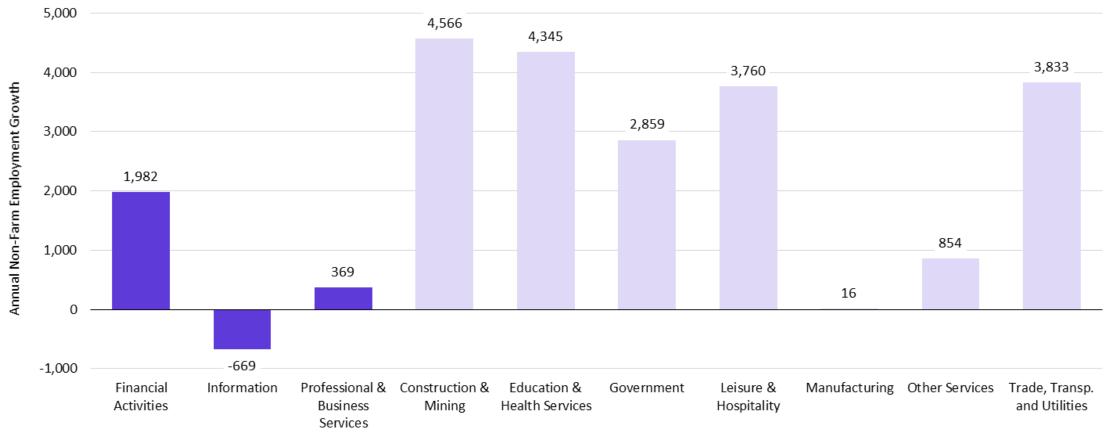

## Austin MSA Employment Growth by Industry

Source: Moody's Analytics; U.S. Bureau of Labor Statistics (BLS)

| Category                 | Financial<br>Activities | Information | Professional &<br>Business<br>Services | Construction & Mining | Education &<br>Health Services | Government | Leisure &<br>Hospitality | Manufacturing | Other Services | Trade, Transp.<br>and Utilities |
|--------------------------|-------------------------|-------------|----------------------------------------|-----------------------|--------------------------------|------------|--------------------------|---------------|----------------|---------------------------------|
| Current Month (Feb-2025) | 85,920                  | 50,491      | 285,272                                | 87,271                | 163,828                        | 200,524    | 154,069                  | 73,611        | 54,390         | 214,363                         |
| Current Month (Feb-2024) | 83,938                  | 51,160      | 284,903                                | 82,705                | 159,483                        | 197,665    | 150,309                  | 73,594        | 53,536         | 210,530                         |
| 12-Month Change          | 1,982                   | -669        | 369                                    | 4,566                 | 4,345                          | 2,859      | 3,760                    | 16            | 854            | 3,833                           |
|                          | 2.4%                    | -1.3%       | 0.1%                                   | 5.5%                  | 2.7%                           | 1.4%       | 2.5%                     | 0.0%          | 1.6%           | 1.8%                            |