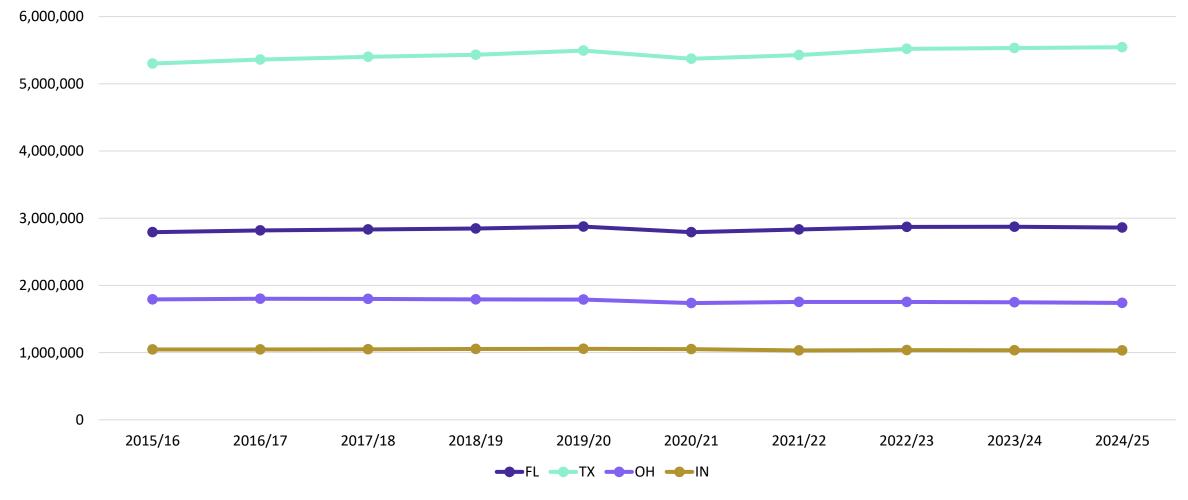

## Public School Enrollment Trends, 2015/16 – 2024/25

| State   | 2015/16   | 2024/25   | 10 Year % Change |
|---------|-----------|-----------|------------------|
| Florida | 2,792,234 | 2,859,655 | 2.4%             |
| Texas   | 5,299,587 | 5,544,255 | 4.6%             |
| Ohio    | 1,792,382 | 1,738,440 | -3.0%            |
| Indiana | 1,046,269 | 1,032,724 | -1.3%            |