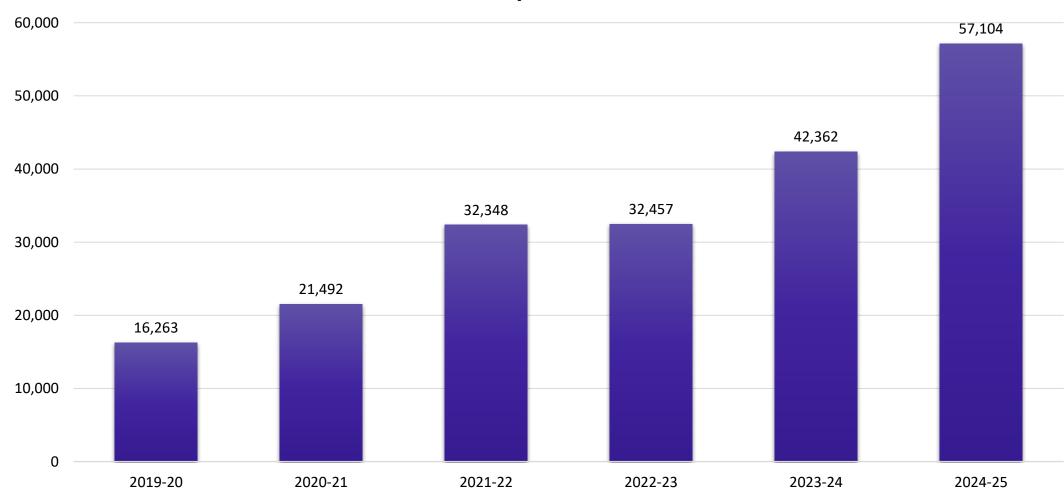

## Region 13 Enrollment Trends

- Jarrell ISD enrollment <u>increased</u> by 2,050 students between 2019/20 and 2024/25 (97.3%).
- Region 13 has seen a 5-year enrollment <u>increase</u> of 8,561 students (2.3% growth).