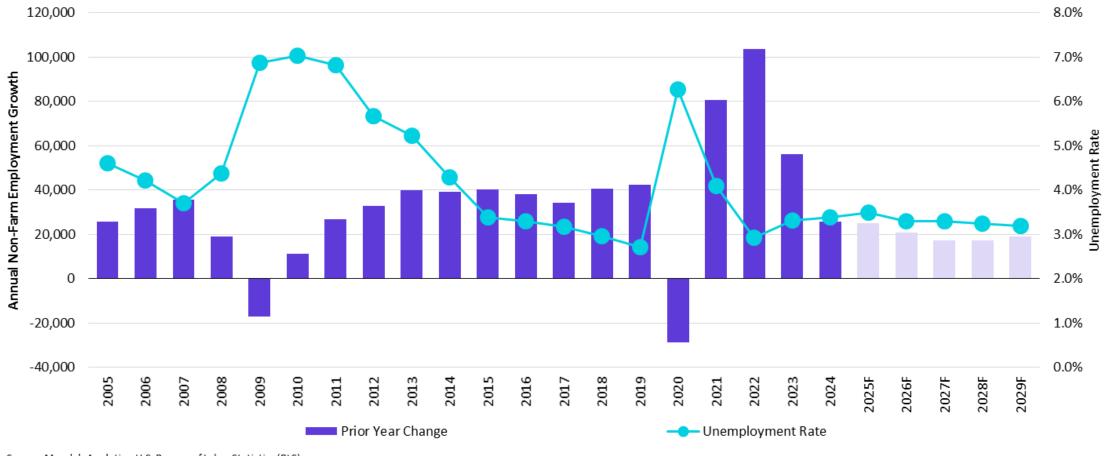

## **Austin MSA Employment Growth**

Source: Moody's Analytics; U.S. Bureau of Labor Statistics (BLS)

#### Austin-Round Rock, TX Metropolitan Statistical Area - Moody's Analytics Five-Year Forecast

| Category            | 2015    | 2016      | 2017      | 2018      | 2019      | 2020      | 2021      | 2022      | 2023      | 2024      | 2025F     | 2026F     | 2027F     | 2028F     | 2029F     |
|---------------------|---------|-----------|-----------|-----------|-----------|-----------|-----------|-----------|-----------|-----------|-----------|-----------|-----------|-----------|-----------|
| Non-Farm Employment | 964,608 | 1,002,608 | 1,037,025 | 1,077,833 | 1,120,300 | 1,091,450 | 1,172,125 | 1,275,833 | 1,332,000 | 1,357,942 | 1,382,963 | 1,403,802 | 1,421,038 | 1,438,198 | 1,457,173 |
| Prior Year Change   | 40,350  | 38,000    | 34,417    | 40,808    | 42,467    | (28,850)  | 80,675    | 103,708   | 56,167    | 25,942    | 25,021    | 20,840    | 17,236    | 17,160    | 18,974    |
| Annual % Change     | 4.4%    | 3.9%      | 3.4%      | 3.9%      | 3.9%      | -2.6%     | 7.4%      | 8.8%      | 4.4%      | 1.9%      | 1.8%      | 1.5%      | 1.2%      | 1.2%      | 1.3%      |
| Unemployment Rate   | 3.4%    | 3.3%      | 3.2%      | 3.0%      | 2.7%      | 6.3%      | 4.1%      | 2.9%      | 3.3%      | 3.4%      | 3.5%      | 3.3%      | 3.3%      | 3.2%      | 3.2%      |