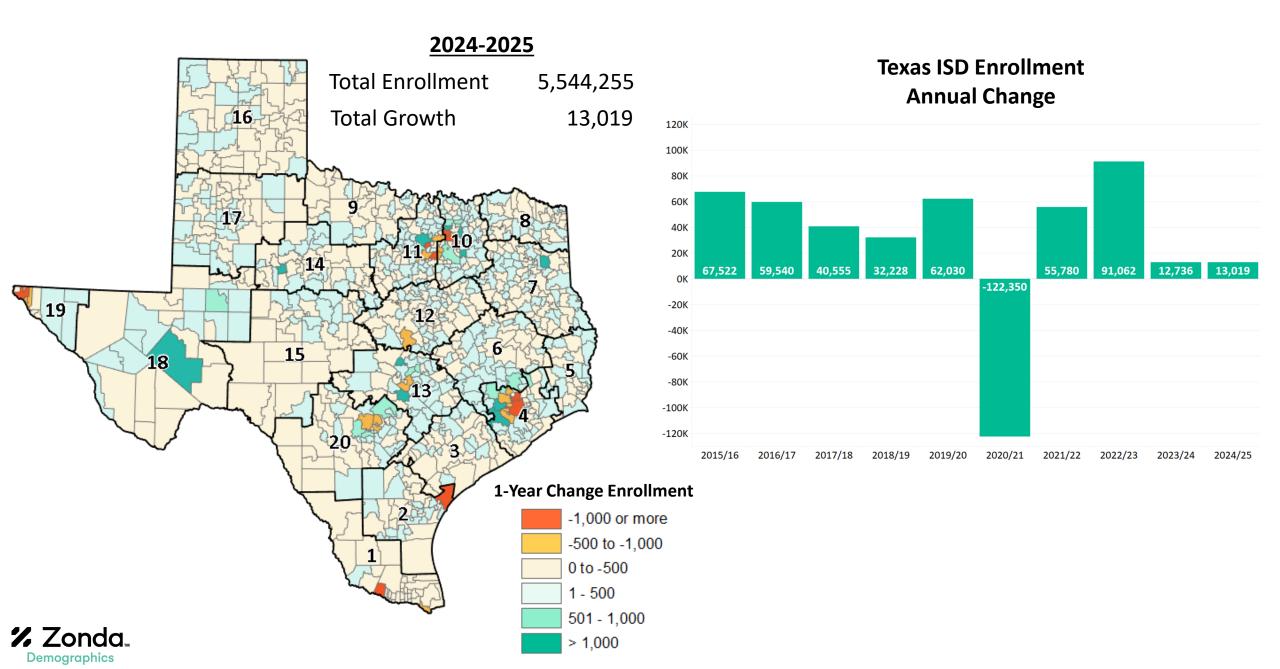

#### **State Enrollment Trends**

## Public School Enrollment Trends, 2015/16 – 2024/25

| State   | 2015/16   | 2024/25   | 10 Year % Change |
|---------|-----------|-----------|------------------|
| Florida | 2,792,234 | 2,859,655 | 2.4%             |
| Texas   | 5,299,587 | 5,544,255 | 4.6%             |
| Ohio    | 1,792,382 | 1,738,440 | -3.0%            |
| Indiana | 1,046,269 | 1,032,724 | -1.3%            |