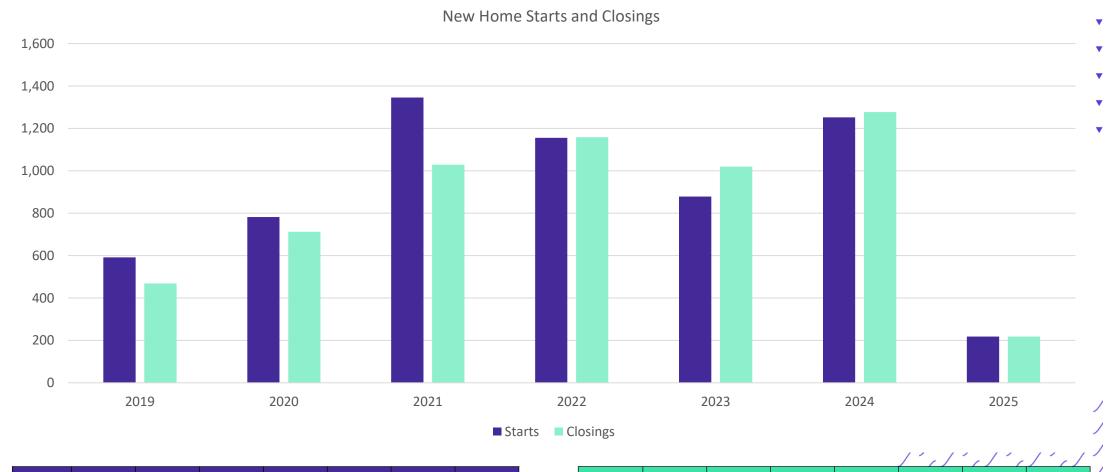

## Austin New Home Starts & Closings

Annual Housing Starts vs. Annual Closings

## **District New Home Starts and Closings**

| Starts | 2019 | 2020 | 2021  | 2022  | 2023 | 2024  | 2025 |
|--------|------|------|-------|-------|------|-------|------|
| 1Q     | 55   | 155  | 313   | 327   | 102  | 292   | 218  |
| 2Q     | 129  | 135  | 339   | 413   | 239  | 392   |      |
| 3Q     | 248  | 241  | 288   | 324   | 350  | 370   |      |
| 4Q     | 160  | 251  | 406   | 92    | 188  | 201   |      |
| Total  | 592  | 782  | 1,346 | 1,156 | 879  | 1,252 | 218  |

| Total    | 180<br><b>469</b> | 223<br><b>713</b> | 180<br><b>1,029</b> | 253<br><b>1,159</b> | 230<br><b>1,020</b> | 395<br><b>1,277</b> | 218  |
|----------|-------------------|-------------------|---------------------|---------------------|---------------------|---------------------|------|
| 74       | 180               | 223               | 180                 | 253                 | 230                 | 395                 |      |
| 4Q       |                   |                   |                     |                     |                     |                     |      |
| 3Q       | 107               | 166               | 342                 | 267                 | 225                 | 318                 |      |
| 2Q       | 97                | 195               | 263                 | 409                 | 246                 | 326                 |      |
| 1Q       | 85                | 129               | 244                 | 230                 | 319                 | 240                 | 218  |
| Closings | 2019              | 2020              | 2021                | 2022                | 2023                | 2024                | 2025 |