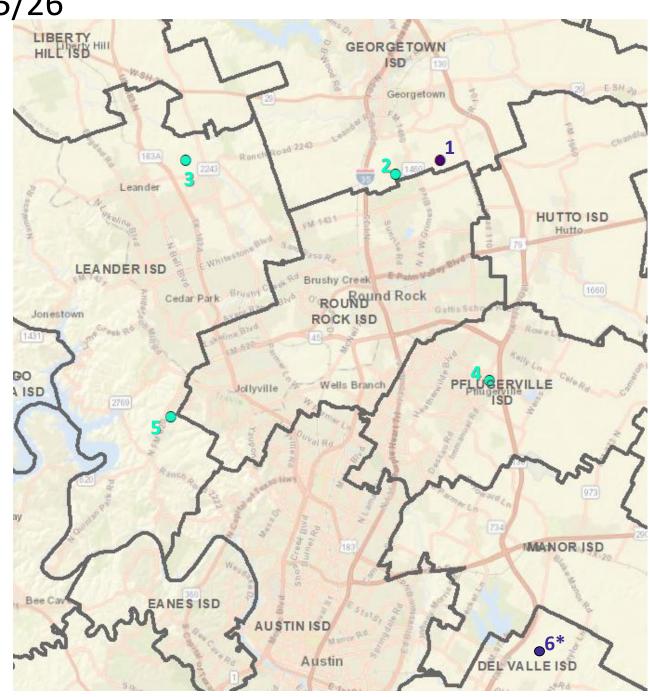

## **Residential Activity**

JARRELL

#### **Donahoe Brook**

- 208 total future lots
- Groundwork underway
- Plat filed in January

**Villages at Schwertner Ranch** 

- 821 total lots
- 411 vacant developed lots (147 in Double Creek)
- 8 homes under construction
- 390 occupied homes
- Builder: DR Horton
- · All lots delivered in last quarter
- Sale prices between \$275,000 and \$330,000

2 separate campuses opened or began reporting enrollment in 2024/25

Charter Schools: Opening in Austin 2025/26

| Map<br>ID | Campus                              | Grades | Notes                                |
|-----------|-------------------------------------|--------|--------------------------------------|
| 1         | Gateway School of Arts and Sciences |        |                                      |
|           | Harmony Science Academy -           |        |                                      |
| 2         | Georgetown                          | PK-06  | Under Construction                   |
| 3         | Harmony Science Academy - Leander   | PK-06  | Under Construction                   |
| 4         | Unparalleled Preparatory Academy    | 06-12  | Under Construction                   |
| 5         | The Texas Girls School              | 06-12  | Under Construction                   |
| 6         | Compass Rose Venture*               |        | Opening in Del Valle/Montopolis area |

<sup>\*</sup>Undisclosed Address – Approximate Location on Map

Under Construction