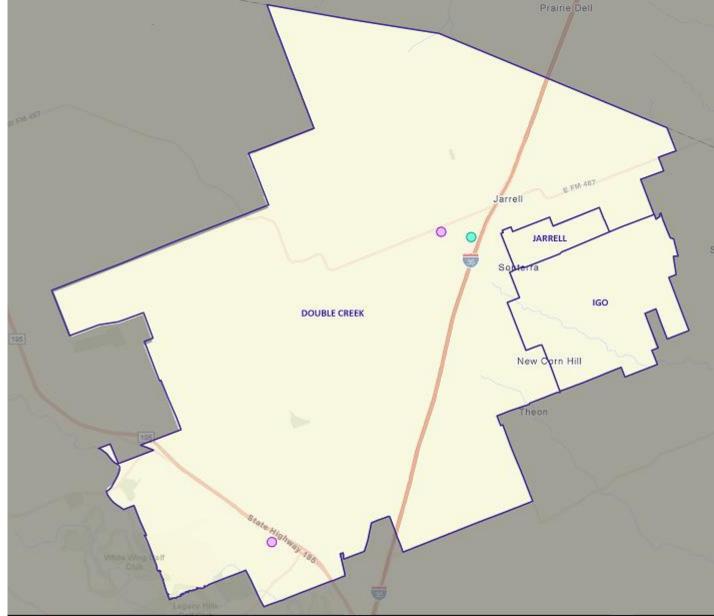

District Multifamily Overview

 There are 524 multifamily units under construction across the district, of which 224 are single-family rentals

 There are roughly 80 future multifamily units in planning across the district, all of which are for senior-living

<sup>\*</sup>Undisclosed Address – Approximate Location on Map

Under Construction