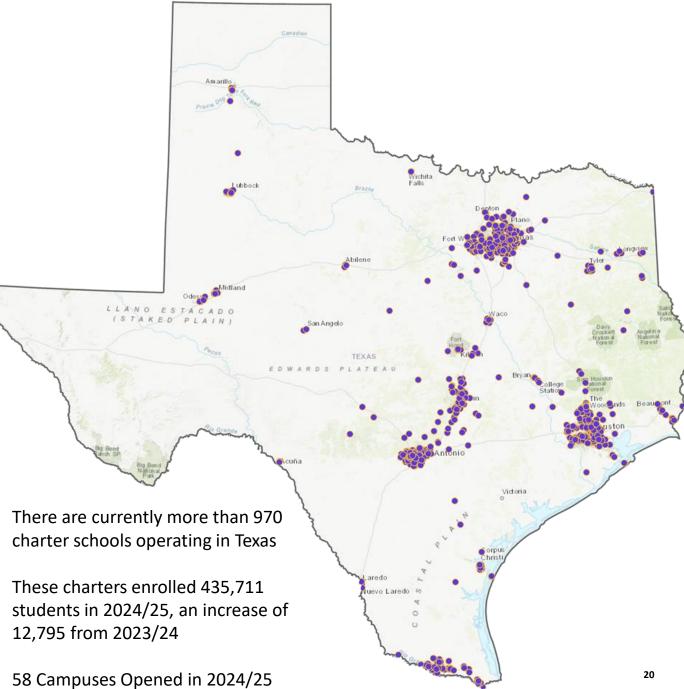

#### **Charter Schools**

**Demographics** 

#### **Charter Enrollment Change**

• There are currently more than 970 charter schools operating in Texas

• These charters enrolled 435,711 12,795 from 2023/24