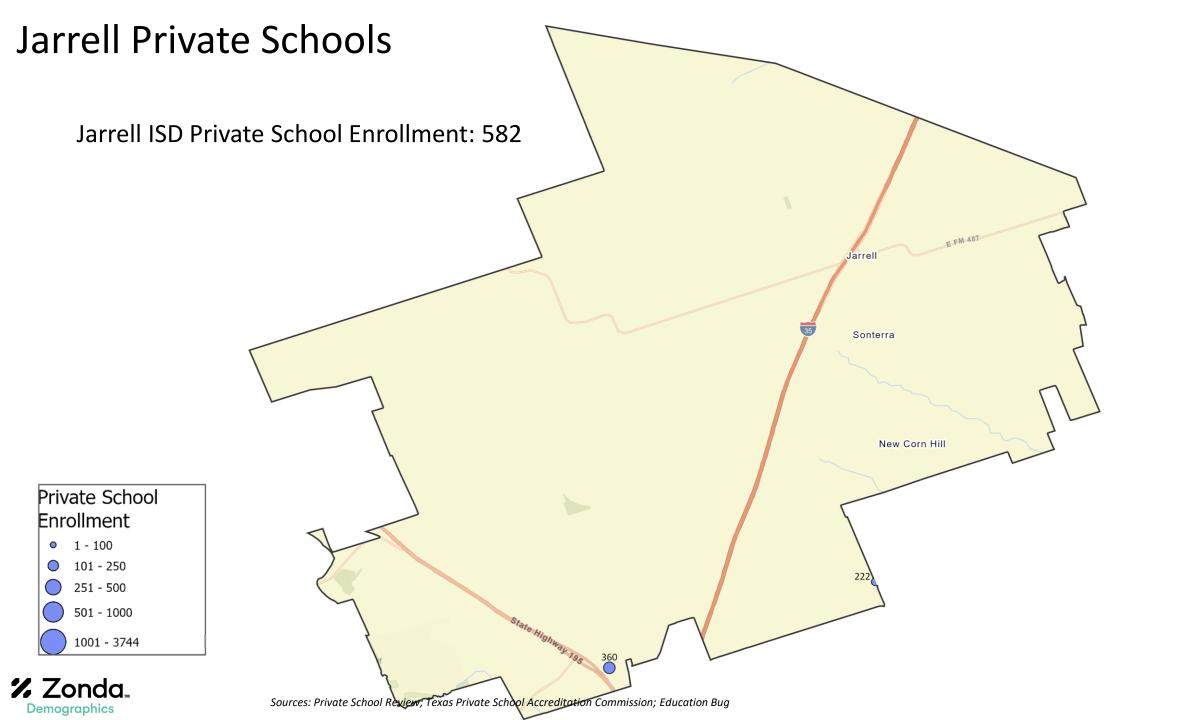

## Region 13 Enrollment Trends

- Jarrell ISD enrollment <u>increased</u> by 2,050 students between 2019/20 and 2024/25 (97.3%).
- Region 13 has seen a 5-year enrollment <u>increase</u> of 8,561 students (2.3% growth).